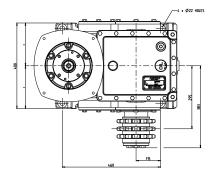

### WH140/175-B

### WH140/175-C

| LIMITING MOTOR POWER |             |                      |       |             |                      |       |             |                      |       |             |                      |
|----------------------|-------------|----------------------|-------|-------------|----------------------|-------|-------------|----------------------|-------|-------------|----------------------|
| RATIO                | SPEED (rpm) | MAX MOTOR POWER (kW) | RATIO | SPEED (rpm) | MAX MOTOR POWER (kW) | RATIO | SPEED (rpm) | MAX MOTOR POWER (kW) | RATIO | SPEED (rpm) | MAX MOTOR POWER (kW) |
| 13.78                | 990         | 30                   | 21.85 | 990         | 29                   | 25.98 | 990         | 25                   | 40.53 | 990         | 19                   |
|                      | 1180        | 30                   |       | 1180        | 30                   |       | 1180        | 27                   |       | 1180        | 23                   |
|                      | 1480        | 30                   |       | 1480        | 30                   |       | 1480        | 30                   |       | 1480        | 29                   |
| 20.08                | 990         | 27                   | 24.21 | 990         | 27                   | 32    | 990         | 21                   |       |             |                      |
|                      | 1180        | 30                   |       | 1180        | 30                   |       | 1180        | 24                   |       |             |                      |
|                      | 1480        | 30                   |       | 1480        | 30                   |       | 1480        | 27                   |       |             |                      |