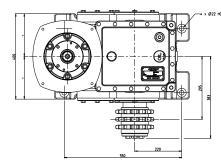

launch of a new range of WH Series Compact Transit Escalator Drives

Brake Shoe

Terminal Box

Foot Mounting

**Renold. Engineering for life** 

## **WH Series Compact Transit Escalator Drives**





#### > Benefits

- Unique case design ensures interchangeability with other manufacturers without the need for re-engineering.
- Compact design available as motor is ready or fitted with a vertical motor, brake & flywheel package for in-truss installation.
- Worm/helical combination unit designed for high efficiency and low noise.
- Designed to use Renold's low oil level technology to reduce operating temperatures and extend operating life.
- Optional use of non-contact labyrinth seals ensures that the WH Series units are leak free.

# Flexible Gear Case Designs







### WH140/175-B









### WH140/175-C









| LIMITING MOTOR POWER |             |                      |       |             |                      |       |             |                      |       |             |                      |
|----------------------|-------------|----------------------|-------|-------------|----------------------|-------|-------------|----------------------|-------|-------------|----------------------|
| RATIO                | SPEED (rpm) | MAX MOTOR POWER (kW) | RATIO | SPEED (rpm) | MAX MOTOR POWER (kW) | RATIO | SPEED (rpm) | MAX MOTOR POWER (kW) | RATIO | SPEED (rpm) | MAX MOTOR POWER (kW) |
| 13.78                | 990         | 30                   | 21.85 | 990         | 29                   | 25.98 | 990         | 25                   | 40.53 | 990         | 19