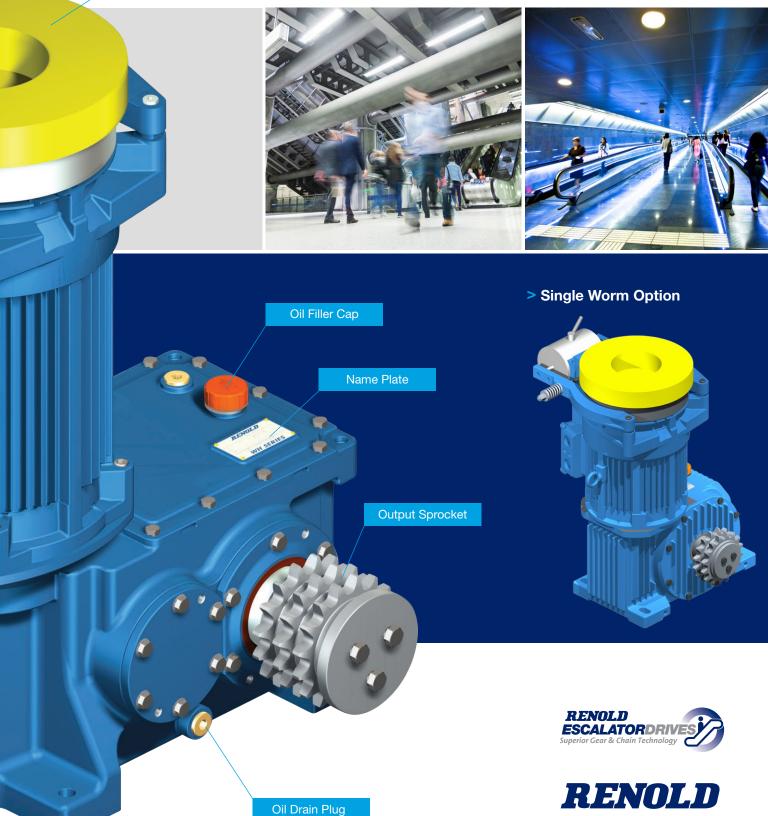

## **Global Compact Transit Escalator Drive Solutions**

Brake Solenoid

Flexible gear case design provides interchangeability.

"

Renold is a global engineering group with over 130 years of experience in the design and manufacture of high-quality power transmission products and application specific solutions.

We have now extended our offering with the launch of a new range of WH Series Compact Transit Escalator Drives

Brake Shoe

Terminal Box

Foot Mounting

**Renold. Engineering for life** 

#### > Benefits

- Unique case design ensures interchangeability with other manufacturers without the need for re-engineering.
- Compact design available as motor is ready or fitted with a vertical motor, brake & flywheel package for in-truss installation.
- Worm/helical combination unit designed for high efficiency and low noise.
- Designed to use Renold's low oil level technology to reduce operating temperatures and extend operating life.
- Optional use of non-contact labyrinth seals ensures that the WH Series units are leak free.