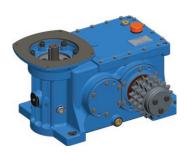

th the launch of a new range of WH Series Compact Transit Escalator Drives

Brake Shoe

Terminal Box

Foot Mounting

**Renold. Engineering for life** 

## **WH Series Compact Transit Escalator Drives**





#### > Benefits

- Unique case design ensures interchangeability with other manufacturers without the need for re-engineering.
- Compact design available as motor is ready or fitted with a vertical motor, brake & flywheel package for in-truss installation.
- Worm/helical combination unit designed for high efficiency and low noise.
- Designed to use Renold's low oil level technology to reduce operating temperatures and extend operating life.
- Optional use of non-contact labyrinth seals ensures that the WH Series units are leak free.

# Flexible Gear Case Designs







### WH140/175-B









### WH140/175-C









| LIMITING MOTOR POWER |             |                      |       |             |                      |       |             |                      |       |             |                      |
|----------------------|-------------|----------------------|-------|-------------|----------------------|-------|-------------|----------------------|-------|-------------|----------------------|
| RATIO                | SPEED (rpm) | MAX MOTOR POWER (kW) | RATIO | SPEED (rpm) | MAX MOTOR POWER (kW) | RATIO | SPEED (rpm) | MAX MOTOR POWER (kW) | RATIO | SPEED (rpm) | MAX MOTOR POWER (kW) |
| 13.78                | 990         | 30                   | 21.85 | 990         | 29                   | 25.98 | 990         | 25                   | 40.53 | 990         | 19