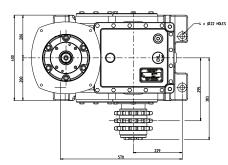

# Flexible Gear Case Designs

### WH140/175-B

### WH140/175-C

| LIMITING MOTOR POWER |             |                      |       |             |                      |       |             |                      |       |             |                      |
|----------------------|-------------|----------------------|-------|-------------|----------------------|-------|-------------|----------------------|-------|-------------|----------------------|
| RATIO                | SPEED (rpm) | MAX MOTOR POWER (kW) | RATIO | SPEED (rpm) | MAX MOTOR POWER (kW) | RATIO | SPEED (rpm) | MAX MOTOR POWER (kW) | RATIO | SPEED (rpm) | MAX MOTOR POWER (kW) |
| 13.78                | 990         | 30                   | 21.85 | 990         | 29                   | 25.98 | 990         | 25                   | 40.53 | 990         | 19                   |
|                      | 1180        | 30                   |       | 1180        | 30                   |       | 1180        | 27                   |       | 1180        | 23                   |
|                      | 1480        | 30                   |       | 1480        | 30                   |       | 1480        | 30                   |       | 1480        | 29                   |
| 20.08                | 990         | 27                   | 24.21 | 990         | 27                   | 32    | 990         | 21                   |       |             |                      |
|                      | 1180        | 30                   |       | 1180        | 30                   |       | 1180        | 24                   |       |             |                      |
|                      | 1480        | 30                   |       | 1480        | 30                   |       | 1480        | 27                   |       |             |                      |