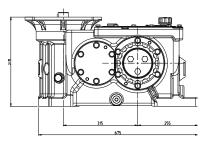

# Flexible Gear Case Designs

### WH140/175-C

| LIMITING MOTOR POWER |             |                      |       |             |                      |       |             |                      |       |             |                      |
|----------------------|-------------|----------------------|-------|-------------|----------------------|-------|-------------|----------------------|-------|-------------|----------------------|
| RATIO                | SPEED (rpm) | MAX MOTOR POWER (kW) | RATIO | SPEED (rpm) | MAX MOTOR POWER (kW) | RATIO | SPEED (rpm) | MAX MOTOR POWER (kW) | RATIO | SPEED (rpm) | MAX MOTOR POWER (kW) |
| 13.78                | 990         | 30                   | 21.85 | 990         | 29                   | 25.98 | 990         | 25                   | 40.53 | 990         | 19                   |
|                      | 1180        | 30                   |       | 1180        | 30                   |       | 1180        | 27                   |       | 1180        | 23                   |
|                      | 1480        | 30                   |       | 1480        | 30                   |       | 1480        | 30                   |       | 1480        | 29                   |
| 20.08                | 990         | 27                   | 24.21 | 990         | 27                   | 32    | 990         | 21                   |       |             |                      |
|                      | 1180        | 30                   |       | 1180        | 30                   |       | 1180        | 24                   |       |             |                      |
|                      | 1480        | 30                   |       | 1480        | 30                   |       | 1480        | 27                   |       |             |                      |