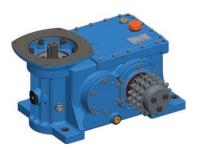

## **WH Series Compact Transit Escalator Drives**

#### > Benefits

- Unique case design ensures interchangeability with other manufacturers without the need for re-engineering.
- Compact design available as motor is ready or fitted with a vertical motor, brake & flywheel package for in-truss installation.
- Worm/helical combination unit designed for high efficiency and low noise.
- Designed to use Renold's low oil level technology to reduce operating temperatures and extend operating life.
- Optional use of non-contact labyrinth seals ensures that the WH Series units are leak free.