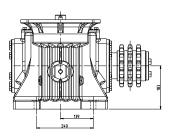

of WH Series Compact Transit Escalator Drives

Brake Shoe

Terminal Box

Foot Mounting

**Renold. Engineering for life** 

## **WH Series Compact Transit Escalator Drives**





#### > Benefits

- Unique case design ensures interchangeability with other manufacturers without the need for re-engineering.
- Compact design available as motor is ready or fitted with a vertical motor, brake & flywheel package for in-truss installation.
- Worm/helical combination unit designed for high efficiency and low noise.
- Designed to use Renold's low oil level technology to reduce operating temperatures and extend operating life.
- Optional use of non-contact labyrinth seals ensures that the WH Series units are leak free.

# Flexible Gear Case Designs







### WH140/175-B









### WH140/175-C









| LIMITING MOTOR POWER |             |                      |       |             |                      |       |             |                      |       |             |                      |
|----------------------|-------------|----------------------|-------|-------------|----------------------|-------|-------------|----------------------|-------|-------------|----------------------|
| RATIO                | SPEED (rpm) | MAX MOTOR POWER (kW) | RATIO | SPEED (rpm) | MAX MOTOR POWER (kW) | RATIO | SPEED (rpm) | MAX MOTOR POWER (kW) | RATIO | SPEED (rpm) | MAX MOTOR POWER (kW) |
| 13.78                | 990         | 30                   | 21.85 | 990         | 29                   | 25.98 | 990         | 25                   | 40.53 | 990         | 19                   |
|