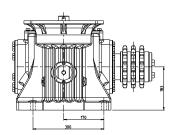

he launch of a new range of WH Series Compact Transit Escalator Drives

Brake Shoe

Terminal Box

Foot Mounting

**Renold. Engineering for life** 

## **WH Series Compact Transit Escalator Drives**





#### > Benefits

- Unique case design ensures interchangeability with other manufacturers without the need for re-engineering.
- Compact design available as motor is ready or fitted with a vertical motor, brake & flywheel package for in-truss installation.
- Worm/helical combination unit designed for high efficiency and low noise.
- Designed to use Renold's low oil level technology to reduce operating temperatures and extend operating life.
- Optional use of non-contact labyrinth seals ensures that the WH Series units are leak free.

# Flexible Gear Case Designs







### WH140/175-B









### WH140/175-C









| LIMITING MOTOR POWER |             |                      |       |             |                      |       |             |                      |       |             |                      |
|----------------------|-------------|----------------------|-------|-------------|----------------------|-------|-------------|----------------------|-------|-------------|----------------------|
| RATIO                | SPEED (rpm) | MAX MOTOR POWER (kW) | RATIO | SPEED (rpm) | MAX MOTOR POWER (kW) | RATIO | SPEED (rpm) | MAX MOTOR POWER (kW) | RATIO | SPEED (rpm) | MAX MOTOR POWER (kW) |
| 13.78                | 990         | 30                   | 21.85 | 990         | 29                   | 25.98 | 990         | 25                   | 40.53 | 990         | 19