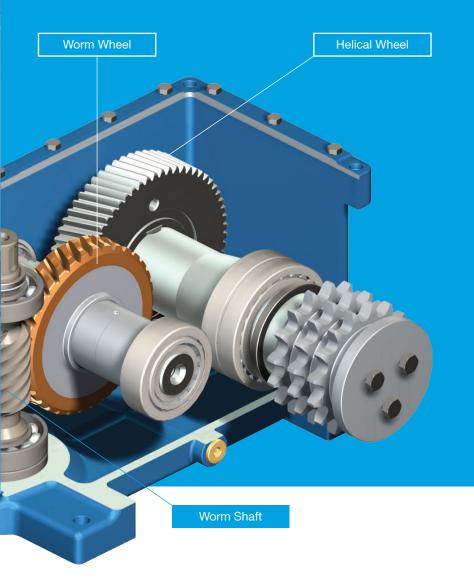

#### > Benefits

- Unique case design ensures interchangeability with other manufacturers without the need for re-engineering.
- Compact design available as motor is ready or fitted with a vertical motor, brake & flywheel package for in-truss installation.
- Worm/helical combination unit designed for high efficiency and low noise.
- Designed to use Renold's low oil level technology to reduce operating temperatures and extend operating life.
- Optional use of non-contact labyrinth seals ensures that the WH Series units are leak free.

# Flexible Gear Case Designs