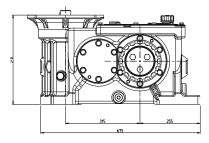

### WH140/175-B

### WH140/175-C

| LIMITING MOTOR POWER |             |                      |       |             |                      |       |             |                      |       |             |                      |
|----------------------|-------------|----------------------|-------|-------------|----------------------|-------|-------------|----------------------|-------|-------------|----------------------|
| RATIO                | SPEED (rpm) | MAX MOTOR POWER (kW) | RATIO | SPEED (rpm) | MAX MOTOR POWER (kW) | RATIO | SPEED (rpm) | MAX MOTOR POWER (kW) | RATIO | SPEED (rpm) | MAX MOTOR POWER (kW) |
| 13.78                | 990         | 30                   | 21.85 | 990         | 29                   | 25.98 | 990         | 25                   | 40.53 | 990         | 19                   |
|                      | 1180        | 30                   |       | 1180        | 30                   |       | 1180        | 27                   |       | 1180        | 23                   |
|                      | 1480        | 30                   |       | 1480        | 30                   |       | 1480        | 30                   |       | 1480        | 29                   |
| 20.08                | 990         | 27                   | 24.21 | 990         | 27                   | 32    | 990         | 21                   |       |             |                      |
|                      | 1180        | 30                   |       | 1180        | 30                   |       | 1180        | 24                   |       |             |                      |
|                      | 1480        | 30                   |       | 1480        | 30                   |       | 1480        | 27                   |       |             |                      |