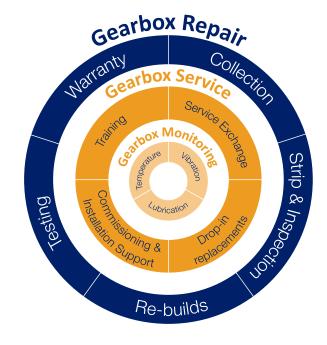

### **Repairs**

We offer 2 levels of repair:

- 1. Standard Repair Replacement of bearings and seals only.
- **2. Enhanced Repair** Replacement of gearing, bearings and seals and any other identified parts.

It also includes:

- Collection from site
- Strip and Report
- Testing
- Delivery back to site
- 12-month warranty on all replaced parts.

### **Service Contract**

We have 3 levels of contract designed to suit the individual needs of our customers:

Bronze 1 Site inspection + 4 standard Strip & Inspection Reports.
 Silver 1 Site inspection + 1 Repair + 6 Strip & Inspection Reports.
 Gold 2 Site inspections + 2 Repairs + 8 Strip & Inspection Reports.

## **Gearbox Service**

### **Service Exchange**

This programme is ideal where there is an installed base of identical units. We will supply a unit to replace an existing unit, which is then reconditioned and held in stock until required. The process can then be repeated.

### **Drop-in Replacements**

Using Renold's extensive design capability we can replicate the external dimensions of an obsolete gear unit.

### **Commissioning & Installation**

Renold can provide on-site support with commissioning and installation, ensuring customer confidence that the drive has been signed off by the manufacturer prior to entering service.

### **Condition Monitoring**

Renold can monitor the temperature, vibration and oil in your gearbox and therefore report on the real time condition of your gearbox.

### **Lunch & Learn**

Renold Gears provides in-house 'Lunch & Learn' sessions for our customers' maintenance personnel. Using our facilities, you can hold your own internal meeting in one of our well-equipped rooms. This is followed by the opportunity to have lunch with us and take part in an 'ask the expert' session. Finally, you will take a facility tour where you will learn about maintaining and servicing your onsite gearboxes.