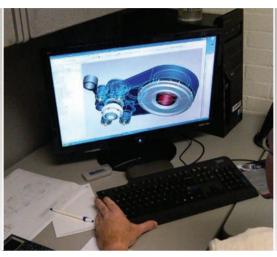

### → Parametric Design

Renold's industry-recognized engineers design systems using the latest Solid 3-D Parametric Design Technology, which provides the ability to modify certain key design parameters, along with the automatic update of the design model.

### → Finite Element Analysis

Renold also uses finite element analysis in conjunction with 3-D solid modeling of critical components to guarantee that stress levels are within acceptable limits ensuring safe operation and long life.